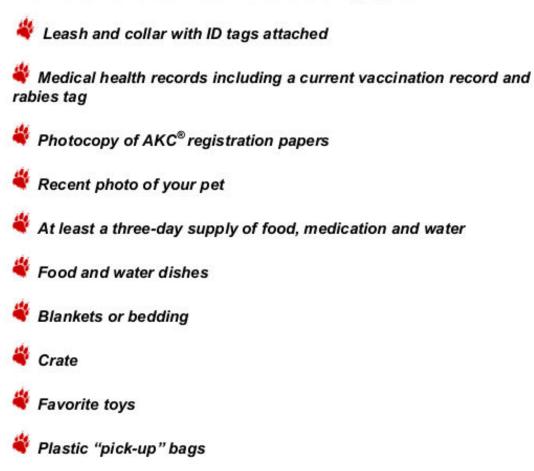

## Are You Prepared?

If you live in a disaster-prone area, you can take certain steps before disaster strikes to help ensure the safety and well-being of your pets. Responsible dog owners should have certain supplies on hand yearround in case of an emergency evacuation due to disaster. Keeping these supplies packed together in a convenient location will be helpful if you and your loved ones need to evacuate.

The American Kennel Club<sup>®</sup> recommends the following supplies:

The American Kennel Club also recommends permanent identification for your dog, such as a microchip or tattoo and enrollment in the AKC Companion Animal Recovery database. Keep this identification information with your other pet emergency supplies. Permanent identification will help reunite owners and their dogs and is especially important in a disaster-prone area.